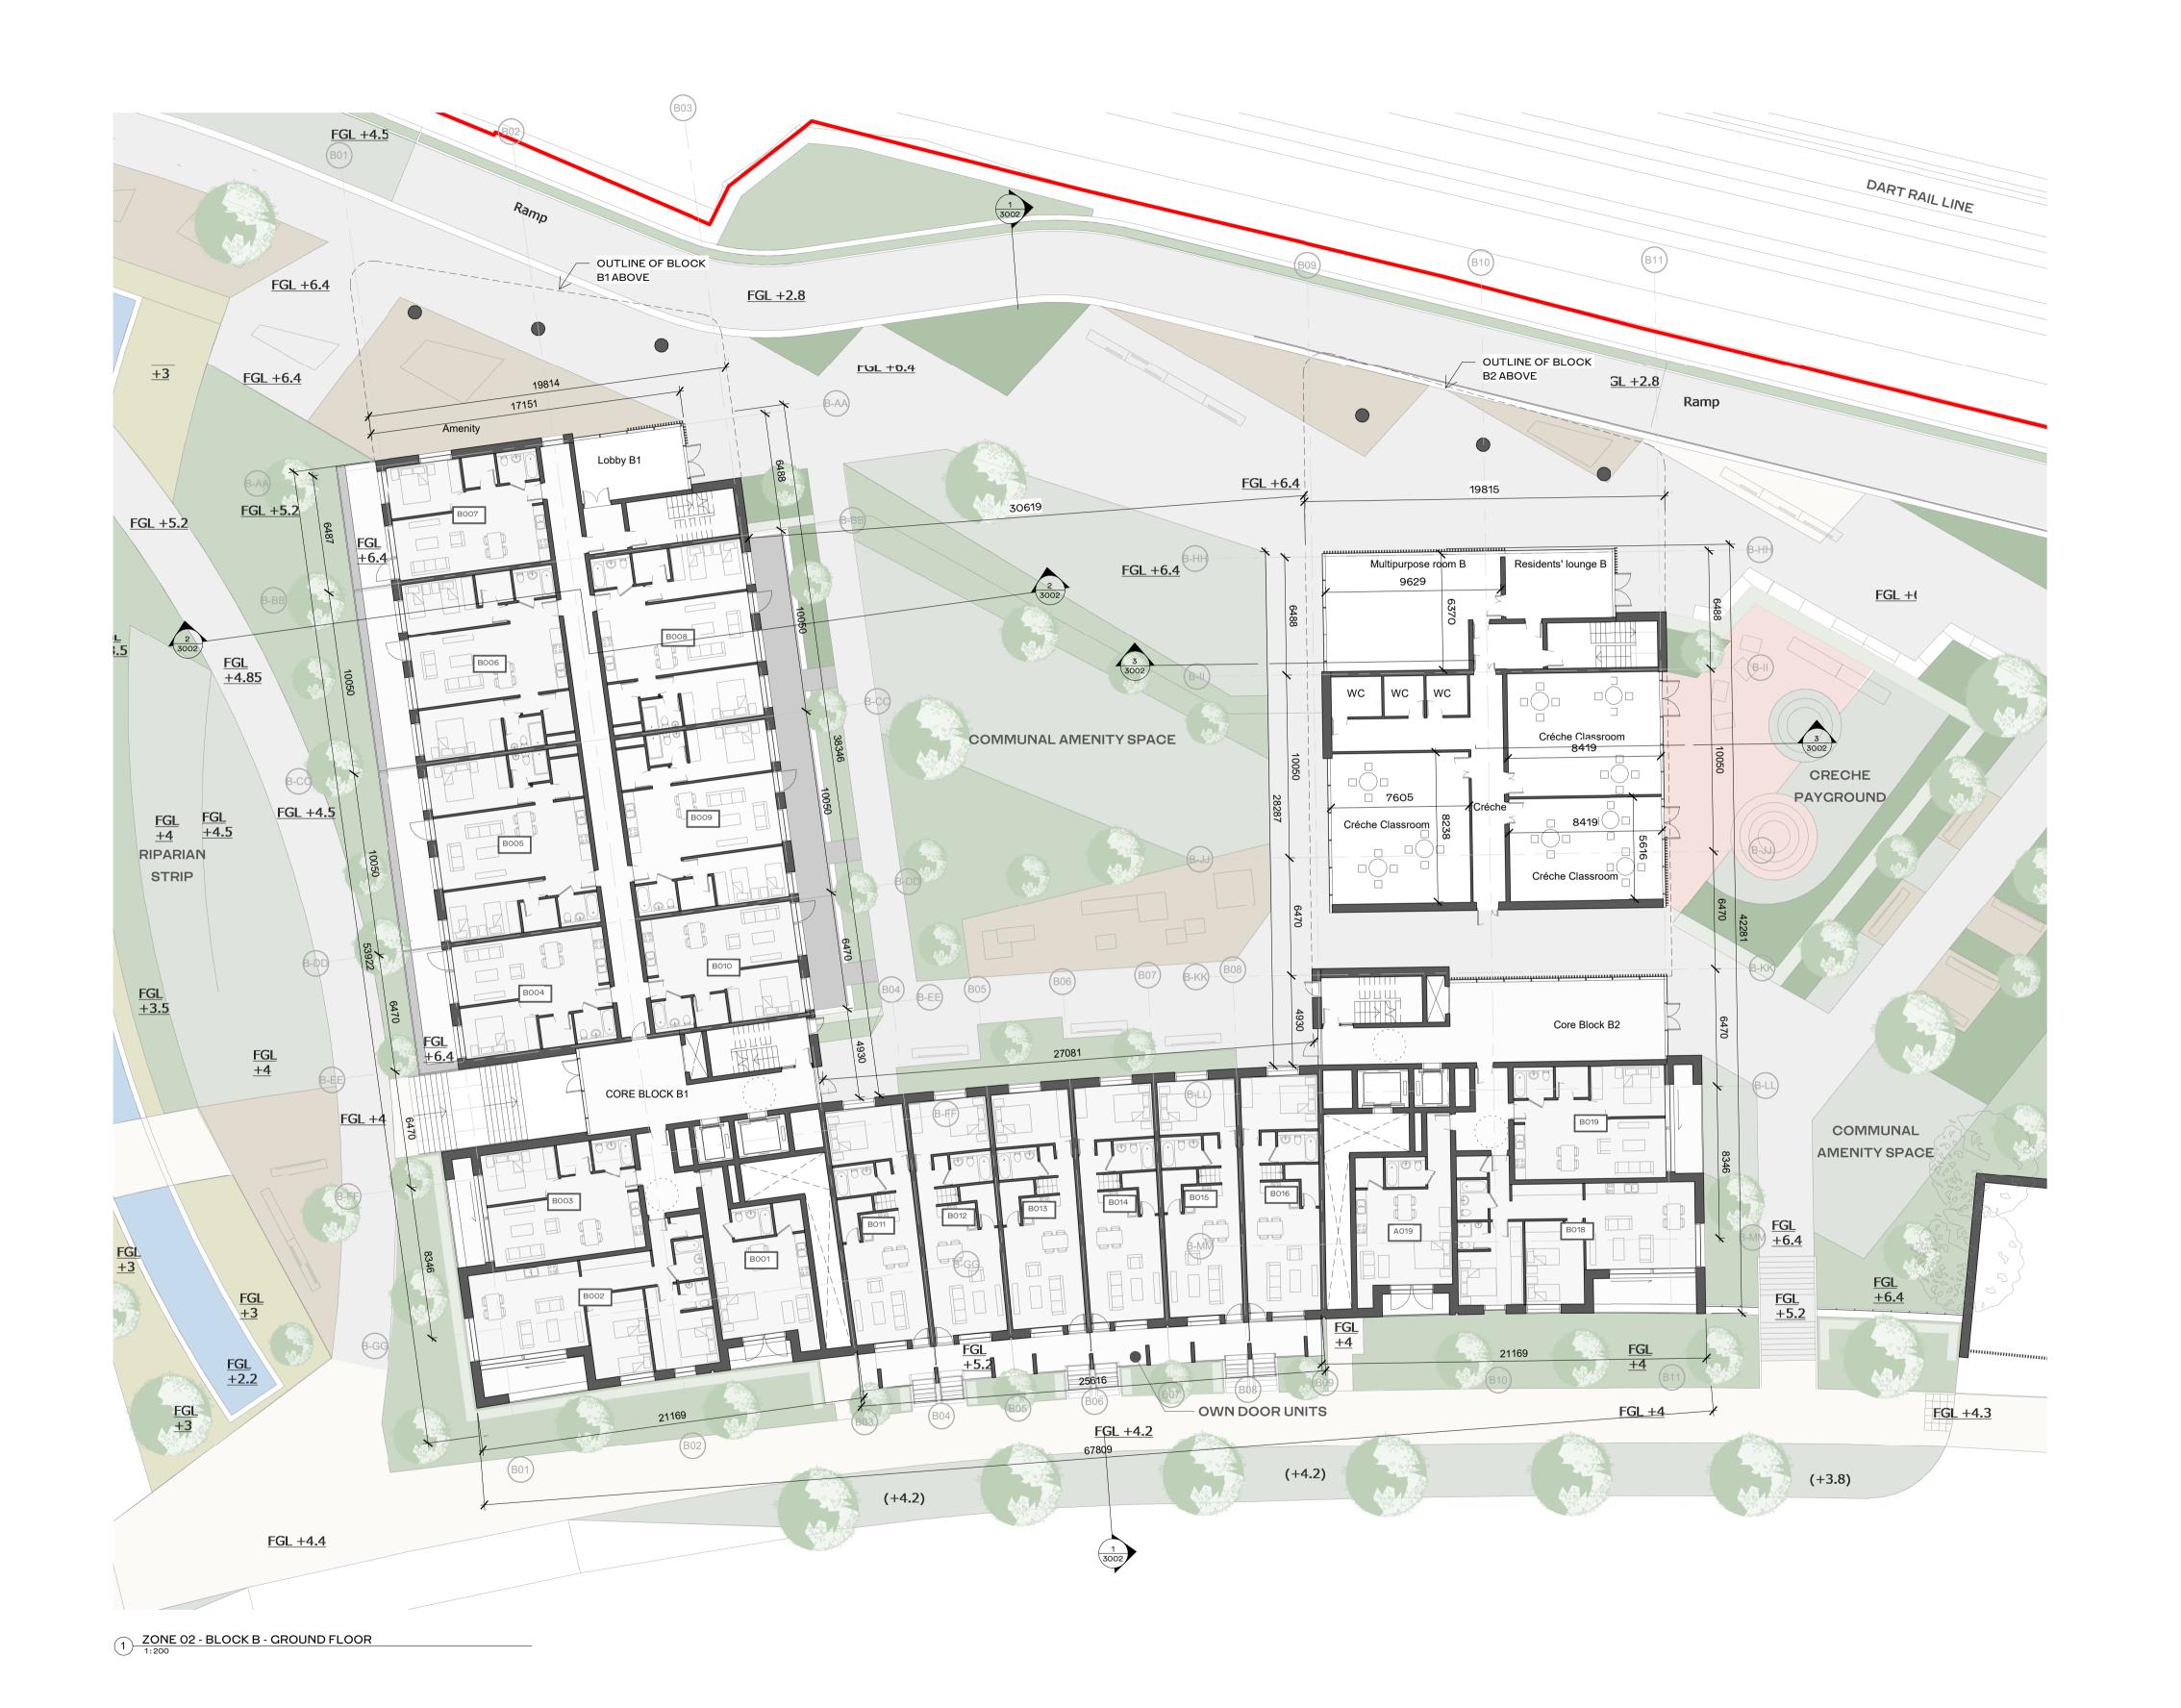

## SITE DRAWINGS LEGEND:

REFER TO BARRET MAHONY CIVIL ENGINEERING DRAWINGS FOR ALL DRAINAGE/ ROAD INFORMATION.

SURVEY INFORMATION PROVIDED BY JONES ENGINEERING ON 23.4.2019.

PLEASE REFER TO THE PAUL HOGARTH COMPANY LANDSCAPE DRAWINGS FOR ALL INFORMATION ON EXISTING AND PROPOSED TREES, MATERIAL FINISHES AND LAYOUT. ANY REFERENCE TO TREES/ HARD OR SOFT LANDSCAPING IN THIS DRAWING ARE INDICATIVE ONLY.

| EXISTING BUILDING                           |
|---------------------------------------------|
| PLANNING APPLICATION<br>SITE BOUNDARY       |
| PLANNING APPLICATION OWNERSHIP OF APPLICANT |

ALL APARTMENT TYPES SHOULD BE READ IN CONJUNCTION WITH DRAWING NO.S P1601, P1602, P1603, P1604 AND HOUSING QUALITY